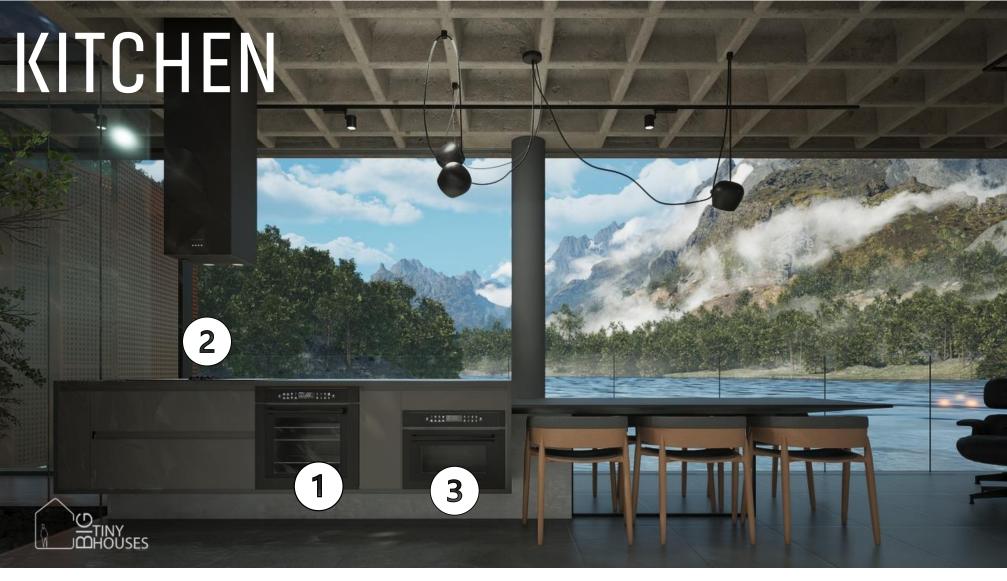

#### World Globe Mini Antique Globe

https://amzn.to/43d2yyF

https://amzn.to/3Wmgt3i

https://amzn.to/3Otph5z

Electric Premium Single Wall, Large Capacity Oven

https://amzn.to/3BJA3gt

https://amzn.to/30tw1k3

https://amzn.to/3Mm2ZAc

2 -

4 Burner, Built-in Induction, Electric Cooktop

https://amzn.to/41XcwU2

https://amzn.to/41W4Cu5

https://amzn.to/43gRxfM

3 -

**Built-in Microwave Drawer** 

https://amzn.to/3Otzv5P