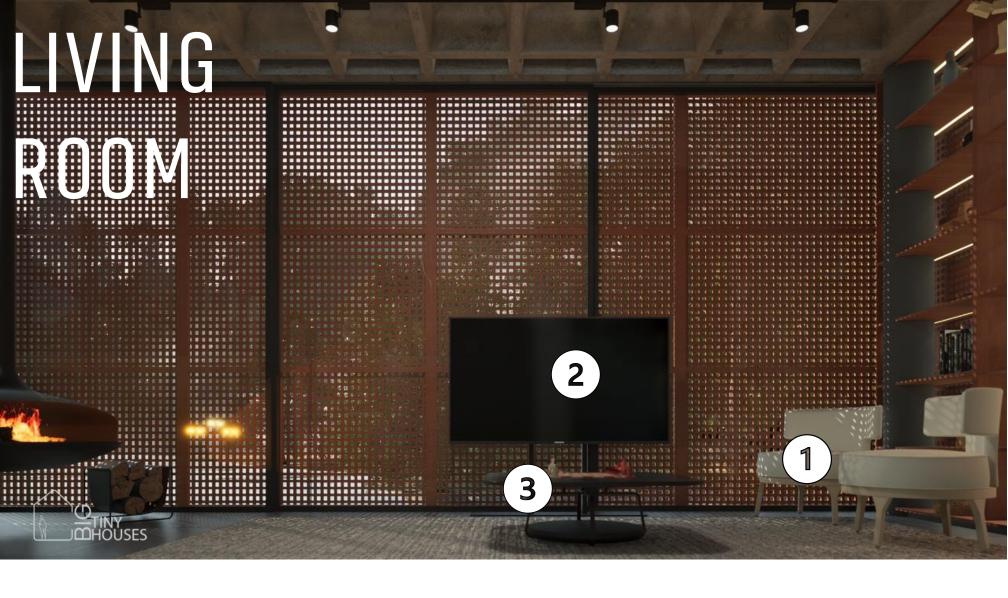

## Modern 360 Degree Swivel Accent Chair

- https://amzn.to/3nVm7Nb
- https://amzn.to/44VM6Vm
- https://amzn.to/3VZpuz8

## SAMSUNG 70-Inch Class QLED Q60B Series - 4K

- https://amzn.to/3pXMfro
- https://amzn.to/436FIZS
- https://amzn.to/3Mou1GZ

TV Stand for 32 to 70 Inch TVs

- https://amzn.to/3MnVusj
- https://amzn.to/41UprpJ
- https://amzn.to/43bxFL9

## BAYCHEER Rectangular Coffee Table Wood

- https://amzn.to/3BLtCcG
- https://amzn.to/3IRcRB5
- https://amzn.to/30wcbo7