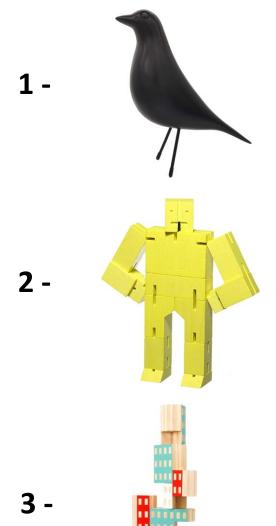

#### The Mid Century Bird (Black Wood)

- https://amzn.to/45lzIOI
- https://amzn.to/3onHtTx
- https://amzn.to/3Wk3xLn

#### **Areaware Cubebot Small**

- https://amzn.to/3q2C2dm
- https://amzn.to/3WojboT
- https://amzn.to/3MKkV8P

#### **Areaware Blockitecture Habitat**

- https://amzn.to/43hQTin
- https://amzn.to/3Wmgt3i
- https://amzn.to/3Or5ALA

https://amzn.to/3pVEWQW

Artists Wooden Manikin Jointed

Voksun

https://amzn.to/3Mv4agO

Record Player, Vintage Style