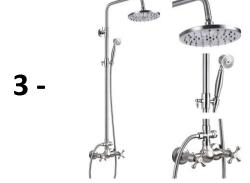

#### Shower System with Handheld

- https://amzn.to/42XOHge
- https://amzn.to/45lxqiE
- https://amzn.to/3MK0lWd