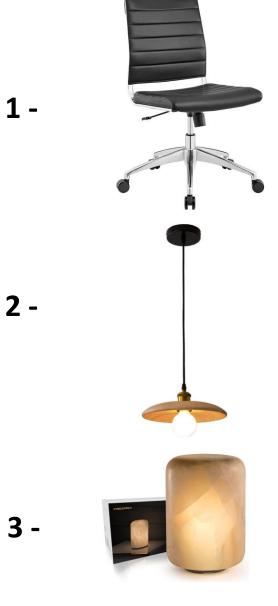

#### **Executive Office Chair in Black**

- https://amzn.to/3MK6Ok1
- https://amzn.to/3BJz7Zr
- https://amzn.to/3okLoAt

#### Minimalist Lighting Chandelier

- https://amzn.to/3ltEO1m
- https://amzn.to/43c1laY
- https://amzn.to/43jcN4R

#### Handcrafted Solid Stone Lamp Carved from Natural Calcite

- https://amzn.to/3q17F72
- https://amzn.to/42V2VOQ
- https://amzn.to/3WowKEP