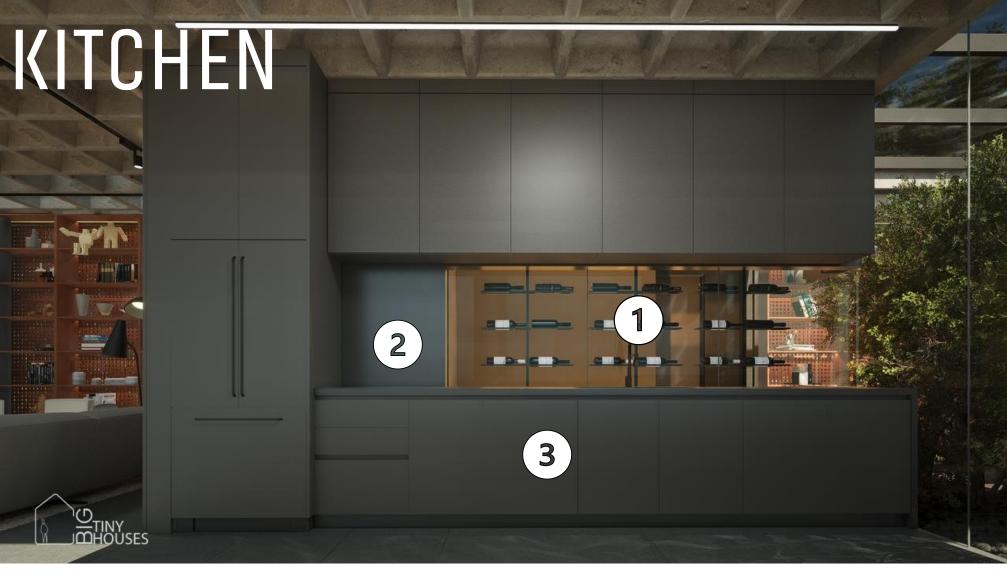

#### World Globe Mini Antique Globe

https://amzn.to/43d2yyF

https://amzn.to/3Wmgt3i

https://amzn.to/3Otph5z

Electric Premium Single Wall, Large Capacity Oven

https://amzn.to/3BJA3gt

https://amzn.to/30tw1k3

https://amzn.to/3Mm2ZAc

2 -

4 Burner, Built-in Induction, Electric Cooktop

https://amzn.to/41XcwU2

https://amzn.to/41W4Cu5

https://amzn.to/43gRxfM

3 -

**Built-in Microwave Drawer** 

https://amzn.to/3Otzv5P

https://amzn.to/3BKMnx1

https://amzn.to/3OtzEpT

#### Island-mount Range Hood

https://amzn.to/3WuOQ8j

https://amzn.to/45gs5ZH

https://amzn.to/45mQCwr

#### Mid Century Modern Ceiling Light **Black Chandelier**

https://amzn.to/3q6ynuO

https://amzn.to/3owRAFN

https://amzn.to/43prOBY

#### Modern Accent Dining Chair

https://amzn.to/3IFlazJ

https://amzn.to/3IJo0np

https://amzn.to/42gP04h

Kitchen Faucet with Pull Down Sprayer

https://amzn.to/43sXrKR

https://amzn.to/30J0s5S

https://amzn.to/30J5rDv

2 -

Knife Set with Block

https://amzn.to/3MvtmDy

https://amzn.to/3N0Uoo3

https://amzn.to/3MZXfO1

3 -

Dishwasher in Custom Panel Ready

https://amzn.to/3ox4zY1