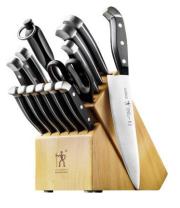

2 -

Knife Set with Block

https://amzn.to/3MvtmDy

https://amzn.to/3N0Uoo3

https://amzn.to/3MZXfO1

3 -

Dishwasher in Custom Panel Ready

https://amzn.to/3ox4zY1