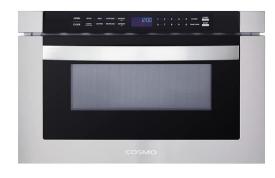

2 -

4 Burner, Built-in Induction, Electric Cooktop

https://amzn.to/41XcwU2

https://amzn.to/41W4Cu5

https://amzn.to/43gRxfM

3 -

**Built-in Microwave Drawer** 

https://amzn.to/3Otzv5P