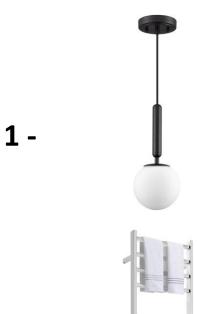

#### **Electric Heated Bathroom Towel** Rail Warmer Radiator

- https://amzn.to/43jgCXL
- https://amzn.to/3MIH63L
- https://amzn.to/3Mmt6qw