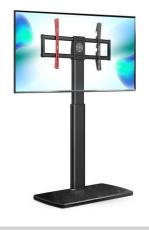

## SAMSUNG 70-Inch Class QLED Q60B Series - 4K

- https://amzn.to/3pXMfro
- https://amzn.to/436FIZS
- https://amzn.to/3Mou1GZ

TV Stand for 32 to 70 Inch TVs

- https://amzn.to/3MnVusj
- https://amzn.to/41UprpJ
- https://amzn.to/43bxFL9