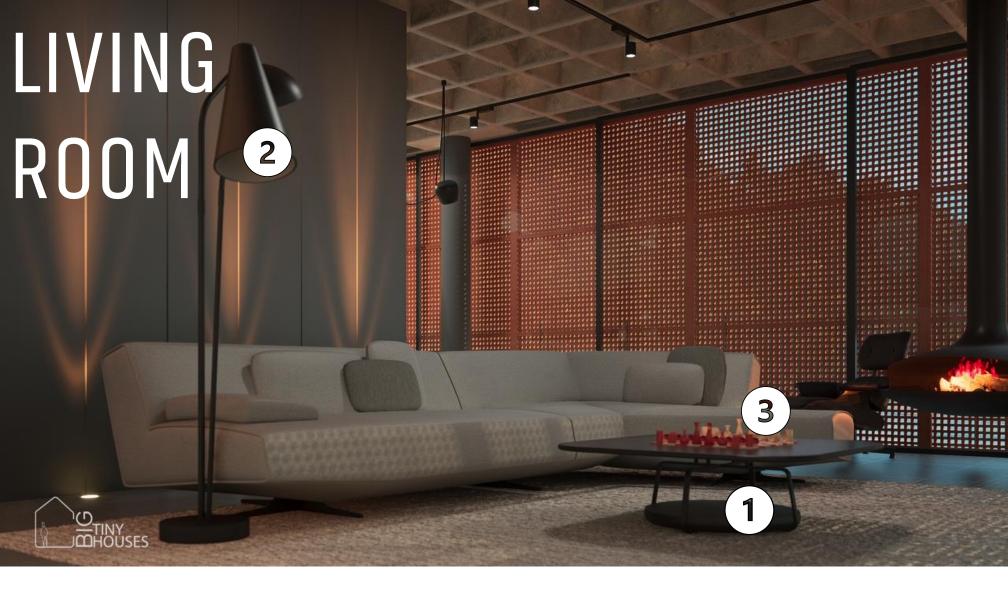

## BAYCHEER Rectangular Coffee Table Wood

- https://amzn.to/3BLtCcG
- https://amzn.to/3IRcRB5
- https://amzn.to/30wcbo7

# Elegant Floor Lamp Aluminum Floor Lights

- https://amzn.to/3pTGb33
- https://amzn.to/43bjPsa
- https://amzn.to/3Mp6fKR

# Original Design Wood Chess Set by Man Ray

- https://amzn.to/43hQTin
- https://amzn.to/439fuWm
- https://amzn.to/3WkiVaH

Charles eames lounge chair - Mid Century Lounge Chair and Ottoman

- https://amzn.to/42wawTX
- https://amzn.to/3HP5PMx
- https://amzn.to/3LLWG8t