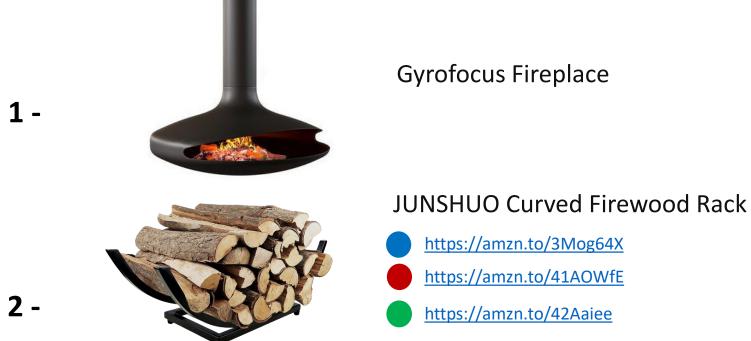

# Elegant Floor Lamp Aluminum Floor Lights

- https://amzn.to/3pTGb33
- https://amzn.to/43bjPsa
- https://amzn.to/3Mp6fKR