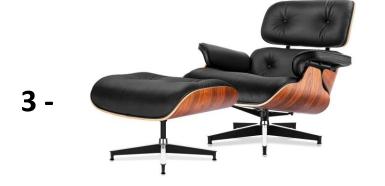

# Original Design Wood Chess Set by Man Ray

- https://amzn.to/43hQTin
- https://amzn.to/439fuWm
- https://amzn.to/3WkiVaH

Charles eames lounge chair - Mid Century Lounge Chair and Ottoman

- https://amzn.to/42wawTX
- https://amzn.to/3HP5PMx
- https://amzn.to/3LLWG8t