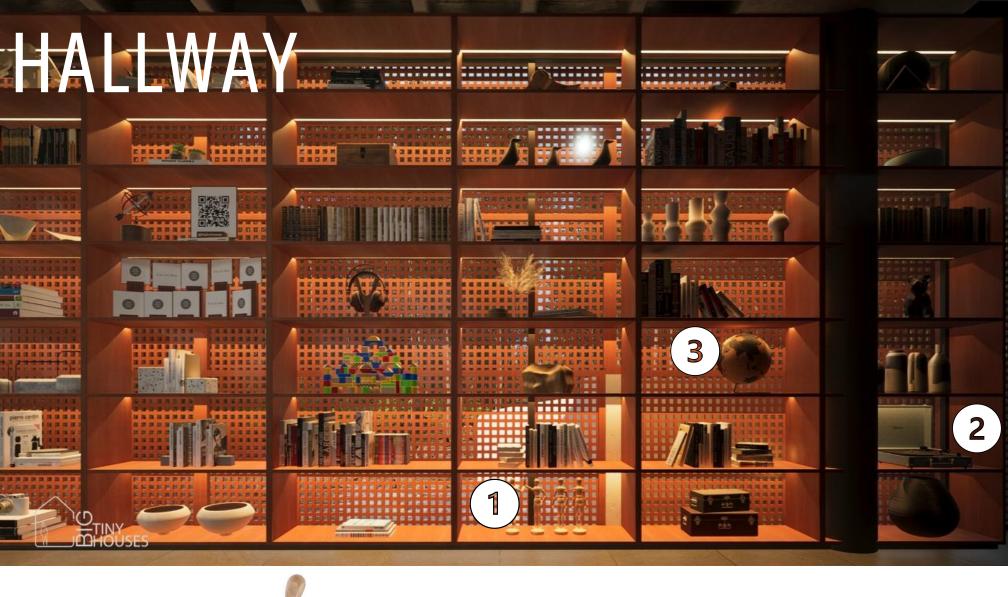

#### The Mid Century Bird (Black Wood)

- https://amzn.to/45lzIOI
- https://amzn.to/3onHtTx
- https://amzn.to/3Wk3xLn

#### **Areaware Cubebot Small**

- https://amzn.to/3q2C2dm
- https://amzn.to/3WojboT
- https://amzn.to/3MKkV8P

#### **Areaware Blockitecture Habitat**

- https://amzn.to/43hQTin
- https://amzn.to/3Wmgt3i
- https://amzn.to/3Or5ALA

https://amzn.to/3pVEWQW

Artists Wooden Manikin Jointed

Voksun

https://amzn.to/3Mv4agO

Record Player, Vintage Style

#### World Globe Mini Antique Globe

https://amzn.to/43d2yyF

https://amzn.to/3Wmgt3i

https://amzn.to/3Otph5z

Electric Premium Single Wall, Large Capacity Oven

https://amzn.to/3BJA3gt

https://amzn.to/30tw1k3

https://amzn.to/3Mm2ZAc